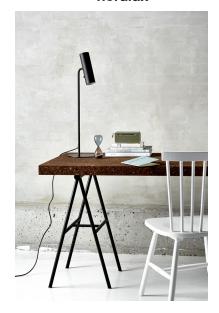

## nordlux

Height (cm): 66 Shade diameter (cm): 6 Tube diameter (cm): 1.27

Tilt angle: 90°

## MIB 6

Item number: 71655003 Black EAN: 5701581364189

Packaging unit 3
Material: Metal
IP20, Class 2 (Double isolated), 230V
Cord: 250 cm, Black
Can the cable be replaced? No
Switch on the fixture
GU10, Max. 8W, Light source not included

Area: Indoor

The minimalistic MIB series is steeped in Nordic elegance and boasts excellent usability. MIB invites you to put a spotlight on life. The slender and adjustable lamp head emits a precise and directional light. MIB looks good alone, but also if you place more together and make a statement with light. Designed by Bønnelycke mdd