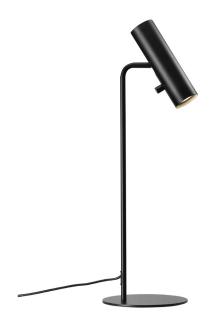

## nordlux

Height (cm): 66 Shade diameter (cm): 6 Tube diameter (cm): 1.27

Tilt angle: 90°

## MIB 6

Item number: 71655003 Black EAN: 5701581364189

Packaging unit 3
Material: Metal
IP20, Class 2 (Double isolated), 230V
Cord: 250 cm, Black
Can the cable be replaced? No
Switch on the fixture
GU10, Max. 8W, Light source not included

Area: Indoor

The minimalistic MIB series is steeped in Nordic elegance and boasts excellent usability. MIB invites you to put a spotlight on life. The slender and adjustable lamp head emits a precise and directional light. MIB looks good alone, but also if you place more together and make a statement with light. Designed by Bønnelycke mdd