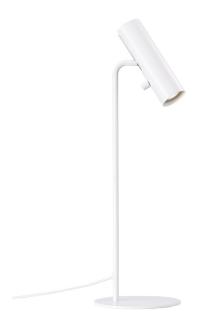

Height (cm): 66 Shade diameter (cm): 6 Tube diameter (cm): 1.27 Tilt angle: 90°

## MIB 6

Item number: 71655001 White EAN: 5701581364080

Packaging unit 3 Material: Metal IP20, Class 2 (Double isolated), 230V Cord: 250 cm, White Can the cable be replaced? No Switch on the fixture GU10, Max. 8W, Light source not included

Area: Indoor

The minimalistic MIB series is steeped in Nordic elegance and boasts excellent usability. MIB invites you to put a spotlight on life. The slender and adjustable lamp head emits a precise and directional light. MIB looks good alone, but also if you place more together and make a statement with light. Designed by Bønnelycke mdd