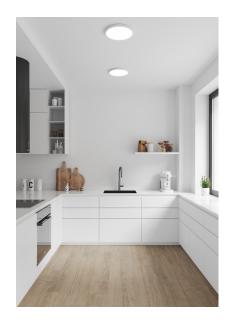

## nordlux®

Height (cm): 3.8 Width (cm): 29.4

29.4

Diameter (cm): 29.4

## Oja 29

Item number: 2110456101 White EAN: 5704924007095

Packaging unit 3 Material: Plastic/Plastic

IP54, Class 2 (Double isolated), 230V

LED MODUL, Light source

Area: Indoor

Sensor settings: 5s/1min/3min/10min

## Lightsource info (pr. lightsource)

Lumen: 1600 Lifetime: 25000

Colour temperature: 2700K

RA: 80

Beam angle: 120° Dimmable: No

The Oja series is characterised by its classic round and thin design with backlight effect, fitting perfectly into any interior design. Oja Sensor has a high IP rating (IP54) making it perfect for the bathroom or other humid areas and a built-in sensor that turns the light on when detecting motion.