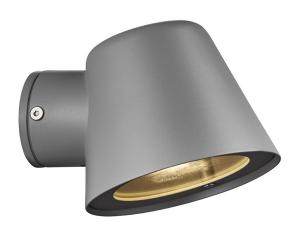

## Aleria

Item number: 2019131010 Grey EAN: 5704924000737

Packaging unit 3 Material: Metal

IP44, Class 1 (Earth contact), 230V

GU10, Max. 35W, Light source not included

Parallel connection not possible

Area: Outdoor Energy class A++ - E

Aleria is a small lamp that does not take up any unnecessary space, but at the same time provides a good functional light. With the soft shapes and elegant design this lamp becomes a beautiful decoration for your outdoor space. Aleria is made of lacquered aluminium and is ideal for example at the driveway, front door or garage.