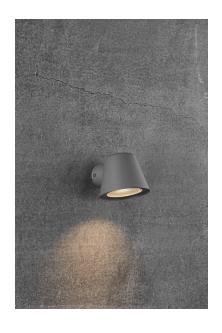

Aleria is a small lamp that does not take up any unnecessary space, but at the same time provides a good functional light. With the soft shapes and elegant design this lamp becomes a beautiful decoration for your outdoor space. Aleria is made of lacquered aluminium and is ideal for example at the driveway, front door or garage.