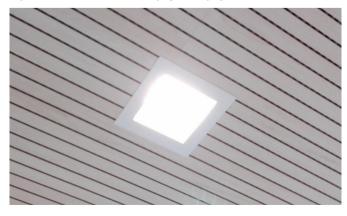

## MOSAICO DW DOWNLIGHT

Square LED downlight for false ceiling and canopies. Heat-sink in anodized aluminium, frame in white painted steel, RAL 9010. Antivandal polycabonat diffuser, matt or transparent. IK10. 4 mounting springs. Driver included. Made in Italy.