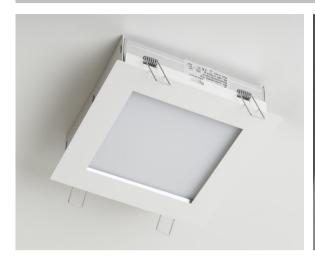

## MOSAICO DW DOWNLIGHT

Square LED downlight for false ceiling and canopies. Heat-sink in anodized aluminium, frame in white painted steel, RAL 9010. Antivandal polycabonat diffuser, matt or transparent. IK10. 4 mounting springs. Driver included. Made in Italy.

## **TECHNICAL DATA**

BODY Aluminium. Silver anodized FRAME Steel. White RAL9011

DIFFUSER Antivandal transparent polycarbonat

LED type Mid-power Lumileds 2835CA

 LED colour
 4000K

 CRI
 >90

 FLUX
 2527lm

 WATTAGE
 23W