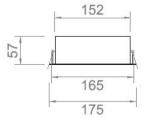

 LED NUMBER
 52

LED DRIVER 500mA costant current, separated

CLASS II IK 10 IP 65

DIMENSIONS 175x175x60mm
CUT-OUT HOLE 165x165mm
WEIGHT 1,0kg

Ta -20°C // +40°C