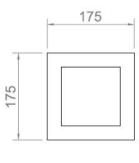

 LED NUMBER
 52

LED DRIVER 500mA costant current, separated

CLASS II IK 10 IP 65

DIMENSIONS 175x175x60mm
CUT-OUT HOLE 165x165mm
WEIGHT 1,0kg

Ta -20°C // +40°C