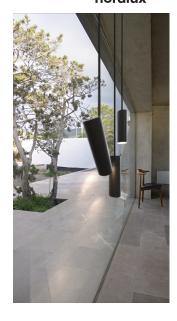

## nordlux

Height (cm): 27 Shade diameter (cm): 6 Shade height (cm): 20 Tube diameter (cm): 1

## MIB 6

Item number: 71679903 Black EAN: 5701581324084

Packaging unit 3
Material: Metal
IP20, Class 2 (Double isolated), 230V
Cord: 300 cm, Black textile cable
Can the cable be replaced? No
GU10, Max. 8W, Light source not included

Area: Indoor

The minimalistic MIB series is steeped in Nordic elegance and boasts excellent usability. MIB invites you to put a spotlight on life. The slender and adjustable lamp head emits a precise and directional light. MIB looks good alone, but also if you place more together and make a statement with light. Designed by Bønnelycke mdd