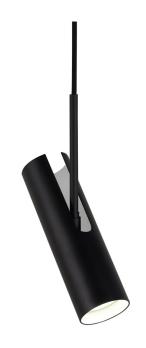

## nordlux

Height (cm): 27 Shade diameter (cm): 6 Shade height (cm): 20 Tube diameter (cm): 1

## MIB 6

Item number: 71679903 Black EAN: 5701581324084

Packaging unit 3
Material: Metal
IP20, Class 2 (Double isolated), 230V
Cord: 300 cm, Black textile cable
Can the cable be replaced? No
GU10, Max. 8W, Light source not included

Area: Indoor

The minimalistic MIB series is steeped in Nordic elegance and boasts excellent usability. MIB invites you to put a spotlight on life. The slender and adjustable lamp head emits a precise and directional light. MIB looks good alone, but also if you place more together and make a statement with light. Designed by Bønnelycke mdd