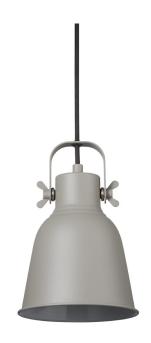

## nordlux®

Shade diameter (cm): 16 Shade height (cm): 22 Tilt angle: 180°

## Adrian 16

Item number: 48783011 Grey EAN: 5701581461888

Packaging unit 6 Material: Metal/Plastic IP20, Class 2 (Double isolated), 230V Cord: 200 cm, Black textile cable Can the cable be replaced? No

E27, Max. 25W, Light source not included

Area: Indoor

With its raw and industrial design, the Adrian series creates a contrast to the bright and feminine Nordic interior style. The interaction between the rough surface and the integrated screws reinforces the industrial expression. In contrast to the rough design, the screen creates cosy lighting with downward light and simultaneously spreads the light out into the room through the screws on the side, contributing to a whole new lighting experience.