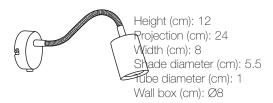

## Explore

Item number: 74811001 White EAN: 5701581261174

Packaging unit 6 Material: Metal

IP20, Class 2 (Double isolated), 230V

Cord: 200 cm, Clear

Can the cable be replaced? Yes

Switch on the fixture

GU10, Max. 7W, Light source incl. 3w led smd