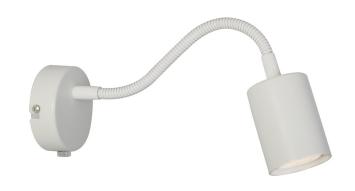

## Lightsource info (pr. lightsource)

Lumen: 200 Lumen/Watt: 66,7 Lifetime: 25000 On/Off: 12500

Colour temperature: 2700K

RA: 80 Candela: 90 Beam angle: 110° Dimmable: No

Energy class A+

The Explore Flex wall light from Nordlux is an elegant light with a simple design. The light is ideal as a bedside light for the children's room, teenager's room, bedroom, or in the cottage. The flexible arm allows you to direct the light to wherever you need it.