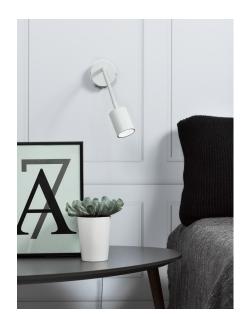

## Lightsource info (pr. lightsource)

Lumen: 200 Lumen/Watt: 66,7 Lifetime: 25000 On/Off: 12500

Colour temperature: 2700K

RA: 80 Candela: 90 Beam angle: 110° Dimmable: No

Energy class A+

The Explore Flex wall light from Nordlux is an elegant light with a simple design. The light is ideal as a bedside light for the children's room, teenager's room, bedroom, or in the cottage. The flexible arm allows you to direct the light to wherever you need it.