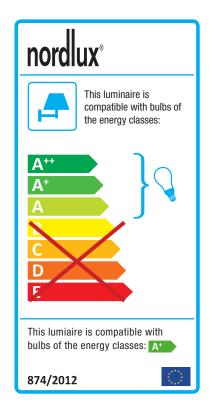

Area: Indoor

Energy class A++ - A

## Lightsource info (pr. lightsource)

Lumen: 200 Lumen/Watt: 66,7 Lifetime: 25000 On/Off: 12500

Colour temperature: 2700K

RA: 80 Candela: 90 Beam angle: 110° Dimmable: No

Energy class A+

The Explore Flex wall light from Nordlux is an elegant light with a simple design. The light is ideal as a bedside light for the children's room, teenager's room, bedroom, or in the cottage. The flexible arm allows you to direct the light to wherever you need it.