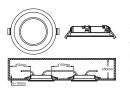

## nordlux®

Spot diameter (cm): 14.5 Spot Height (cm): 3.3 Hole diameter (cm): 13 Mounting height (cm): 5