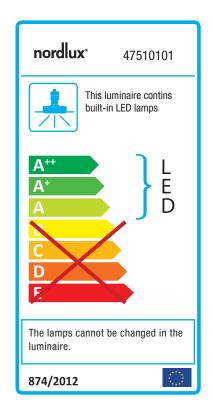

## Clyde 15

Item number: 47510101 White EAN: 5701581414785

Packaging unit 3 Material: Plastic/Plastic IP20, Class 2 (Double isolated), 230V LED MODUL, Light source incl. 12w led Parallel connection possible

## Lightsource info (pr. lightsource)

Lumen: 350 Lumen/Watt: 66,7 Lifetime: 25000 On/Off: 15000 Colour temperature: 2700K RA: 80 Beam angle: 120° Dimmable: No

Energy class A