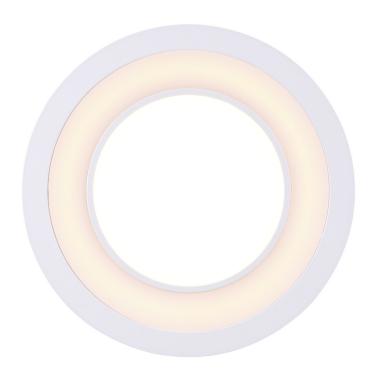

## Clyde 15

Item number: 47510101 White EAN: 5701581414785

Packaging unit 3 Material: Plastic/Plastic IP20, Class 2 (Double isolated), 230V LED MODUL, Light source incl. 12w led Parallel connection possible

Area: Indoor Energy class A++ - A

LED recessed spot with integrated LEDs and 3-step Moodmaker function. Change between 3 different light scenes with a conventional switch.

## Lightsource info (pr. lightsource)

Lumen: 350 Lumen/Watt: 66,7 Lifetime: 25000 On/Off: 15000 Colour temperature: 2700K RA: 80 Beam angle: 120° Dimmable: No

Energy class A