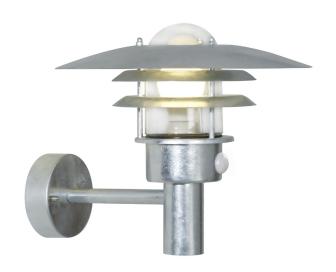

## Lønstrup 32 Sensor

Item number: 71412031 Galvanized EAN: 5701581278073

Packaging unit 3

Material: Galvanized steel/Glass IP44, Class 2 (Double isolated), 230V E27, Max. 60W, Light source not included

Parallel connection possible

Area: Outdoor Energy class A++ - D

Sensor: Integrated Sensor settings: No Sensor range: 0.2-8M Sensor type: PIR Sensor angle: 100°

A classic wall light from Nordlux with sensor. The wall light is perfect for mounting in the driveway, at the entrance, on the terrace, or on the patio. The built-in sensor ensures that the light turns on automatically when it detects motion nearby. At the same time, it ensures that the light is not turned on unnecessarily.