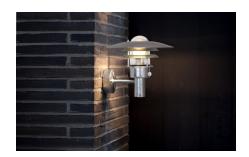

## Lønstrup 32 Sensor

Item number: 71412031 Galvanized EAN: 5701581278073

Packaging unit 3

Material: Galvanized steel/Glass IP44, Class 2 (Double isolated), 230V E27, Max. 60W, Light source not included

Parallel connection possible

Area: Outdoor Energy class A++ - D

Sensor: Integrated Sensor settings: No Sensor range: 0.2-8M Sensor type: PIR Sensor angle: 100°

A classic wall light from Nordlux with sensor. The wall light is perfect for mounting in the driveway, at the entrance, on the terrace, or on the patio. The built-in sensor ensures that the light turns on automatically when it detects motion nearby. At the same time, it ensures that the light is not turned on unnecessarily.