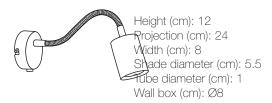

## nordlux®







## Explore

Item number: 74811003 Black EAN: 5701581261679

Packaging unit 6 Material: Metal

IP20, Class 2 (Double isolated), 230V

Cord: 200 cm, Clear

Can the cable be replaced? Yes

Switch on the fixture

GU10, Max. 7W, Light source incl. 3w led smd

Area: Indoor

Energy class A++ - A

## Lightsource info (pr. lightsource)

Lumen: 200 Lumen/Watt: 66,7 Lifetime: 25000 On/Off: 12500

Colour temperature: 2700K

RA: 80 Candela: 90 Beam angle: 110° Dimmable: No

Energy class A+

The Explore Flex wall light from Nordlux is an elegant light with a simple design. The light is ideal as a bedside light for the children's room, teenager's room, bedroom, or in the cottage. The flexible arm allows you to direct the light to wherever you need it.