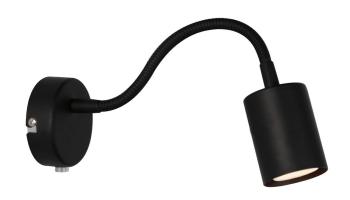

## Explore

Item number: 74811003 Black EAN: 5701581261679

Packaging unit 6 Material: Metal

IP20, Class 2 (Double isolated), 230V

Cord: 200 cm, Clear

Can the cable be replaced? Yes

Switch on the fixture

GU10, Max. 7W, Light source incl. 3w led smd

## Lightsource info (pr. lightsource)

Lumen: 200 Lumen/Watt: 66,7 Lifetime: 25000 On/Off: 12500

Colour temperature: 2700K

RA: 80 Candela: 90 Beam angle: 110° Dimmable: No

Energy class A+

The Explore Flex wall light from Nordlux is an elegant light with a simple design. The light is ideal as a bedside light for the children's room, teenager's room, bedroom, or in the cottage. The flexible arm allows you to direct the light to wherever you need it.