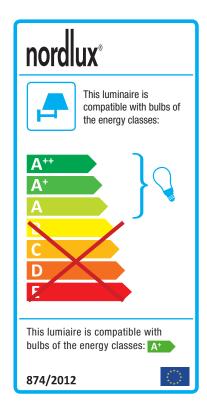

Area: Indoor

Energy class A++ - A

## Lightsource info (pr. lightsource)

Lumen: 200 Lumen/Watt: 66,7 Lifetime: 25000 On/Off: 12500

Colour temperature: 2700K

RA: 80 Candela: 90 Beam angle: 110° Dimmable: No

Energy class A+

The Explore Flex wall light from Nordlux is an elegant light with a simple design. The light is ideal as a bedside light for the children's room, teenager's room, bedroom, or in the cottage. The flexible arm allows you to direct the light to wherever you need it.