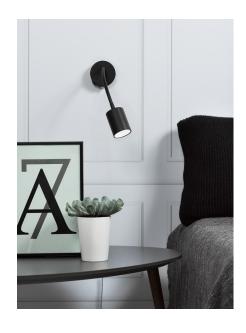

## Lightsource info (pr. lightsource)

Lumen: 200 Lumen/Watt: 66,7 Lifetime: 25000 On/Off: 12500

Colour temperature: 2700K

RA: 80 Candela: 90 Beam angle: 110° Dimmable: No

Energy class A+

The Explore Flex wall light from Nordlux is an elegant light with a simple design. The light is ideal as a bedside light for the children's room, teenager's room, bedroom, or in the cottage. The flexible arm allows you to direct the light to wherever you need it.