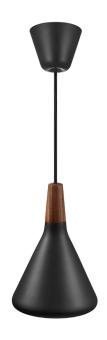

## nordlux

Height (cm): 26.5 Width (cm): 18

18

Shade diameter (cm): 18

## Nori 18

Item number: 2120803003 Black

EAN: 5704924006470 Packaging unit 3 Material: Metal/Wood

IP20, Class 2 (Double isolated), Black textile cable

Can the cable be replaced? No

E27, Max. 40W, Light source not included

Area: Indoor

Nori is a family that stands together without being inseparable. Lines, shapes, and surfaces are harmonic, furnishing all of the designs with an unmistakable ease. The design is erect in stature, and is refined in its exclusive FSC certified oiled walnut top in one of the hallmarks of the Nori collection. It fits easily into a range of interior design contexts – with smart looks in a mix of colours and sizes. The Bjørn + Balle duo is behind the design.