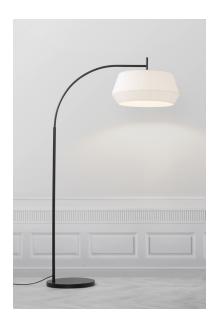

E27, Max. 60W, Light source not included

Area: Indoor

The round shade of the Dicte series is made from soft, handtied fabric that adds a cosy and homey feel to every room. The large pleated cotton shade ensures a soft and diffused light that is elegantly suspended from the curved base of the lamp - perfect for bending over an armchair or coffee table.