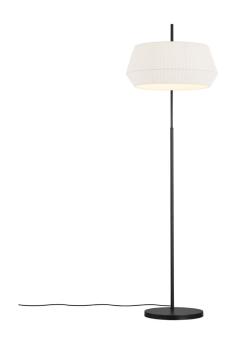

## nordlux®

Height (cm): 180 Width (cm): 53 103.5

Shade diameter (cm): 53 Tube diameter (cm): 2.2

## Dicte

Item number: 2112414001 White

EAN: 5704924005596

Packaging unit 1 Material: Textile/Metal

IP 20, Class 2 (Double isolated), 230V

Cord: 150 cm, Black

Can the cable be replaced? No

Switch on the fixture

E27, Max. 60W, Light source not included

Area: Indoor

The round shade of the Dicte series is made from soft, handtied fabric that adds a cosy and homey feel to every room. The large pleated cotton shade ensures a soft and diffused light that is elegantly suspended from the curved base of the lamp - perfect for bending over an armchair or coffee table.