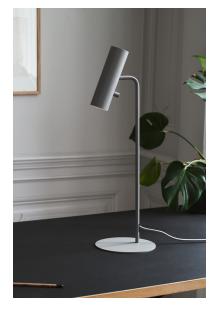

nordlux®

Height (cm): 66 Shade diameter (cm): 6 Tube diameter (cm): 1.27 Tilt angle: 90°

## MIB 6

Item number: 71655011 Grey EAN: 5701581475687

Packaging unit 3 Material: Metal IP20, Class 2 (Double isolated), 230V Cord: 250 cm, Grey Can the cable be replaced? No Switch on the fixture GU10, Max. 8W, Light source not included

Area: Indoor

The minimalistic MIB series is steeped in Nordic elegance and boasts excellent usability. MIB invites you to put a spotlight on life. The slender and adjustable lamp head emits a precise and directional light. MIB looks good alone, but also if you place more together and make a statement with light. Designed by Bønnelycke mdd