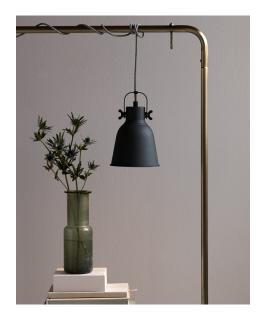

E27, Max. 25W, Light source not included

Area: Indoor

Energy class A++ - E

With its raw and industrial design, the Adrian series creates a contrast to the bright and feminine Nordic interior style. The interaction between the rough surface and the integrated screws reinforces the industrial expression. In contrast to the rough design, the screen creates cosy lighting with downward light and simultaneously spreads the light out into the room through the screws on the side, contributing to a whole new lighting experience.