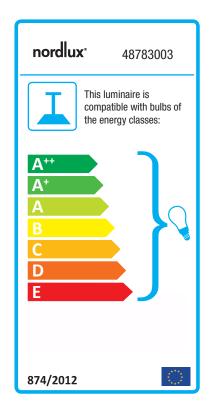

E27, Max. 25W, Light source not included

Area: Indoor

Energy class A++ - E

With its raw and industrial design, the Adrian series creates a contrast to the bright and feminine Nordic interior style. The interaction between the rough surface and the integrated screws reinforces the industrial expression. In contrast to the rough design, the screen creates cosy lighting with downward light and simultaneously spreads the light out into the room through the screws on the side, contributing to a whole new lighting experience.