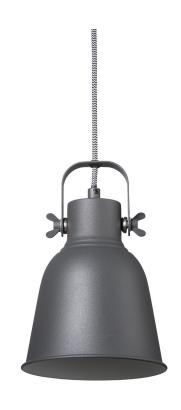

## Adrian 16

Item number: 48783003 Black EAN: 5701581461789

Packaging unit 6 Material: Metal/Plastic

IP20, Class 2 (Double isolated), 230V Cord: 200 cm, Black/White textile cable

Can the cable be replaced? No

E27, Max. 25W, Light source not included

Area: Indoor

Energy class A++ - E

With its raw and industrial design, the Adrian series creates a contrast to the bright and feminine Nordic interior style. The interaction between the rough surface and the integrated screws reinforces the industrial expression. In contrast to the rough design, the screen creates cosy lighting with downward light and simultaneously spreads the light out into the room through the screws on the side, contributing to a whole new lighting experience.